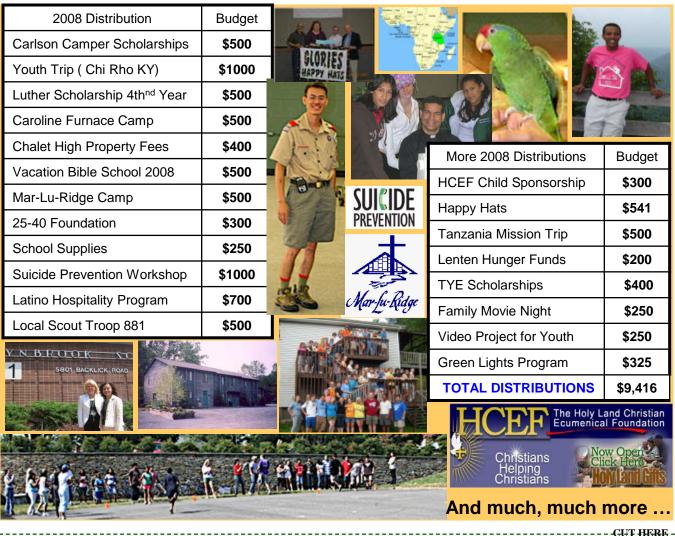

\$11,040 Budgeted for

**Youth Programs** 

**Annual Distributions** 

\$1,400 in **Seminarian Support** 

| 1998    | 1999    | 2000    | 2001    | 2002    | 2003    | 2004    | 2005    | 2005    | 2007    | 2008    | Total    |
|---------|---------|---------|---------|---------|---------|---------|---------|---------|---------|---------|----------|
| \$1,500 | \$2,153 | \$2,140 | \$2,555 | \$2,350 | \$1,800 | \$2,196 | \$5,463 | \$5,627 | \$9,635 | \$9,400 | \$44,819 |